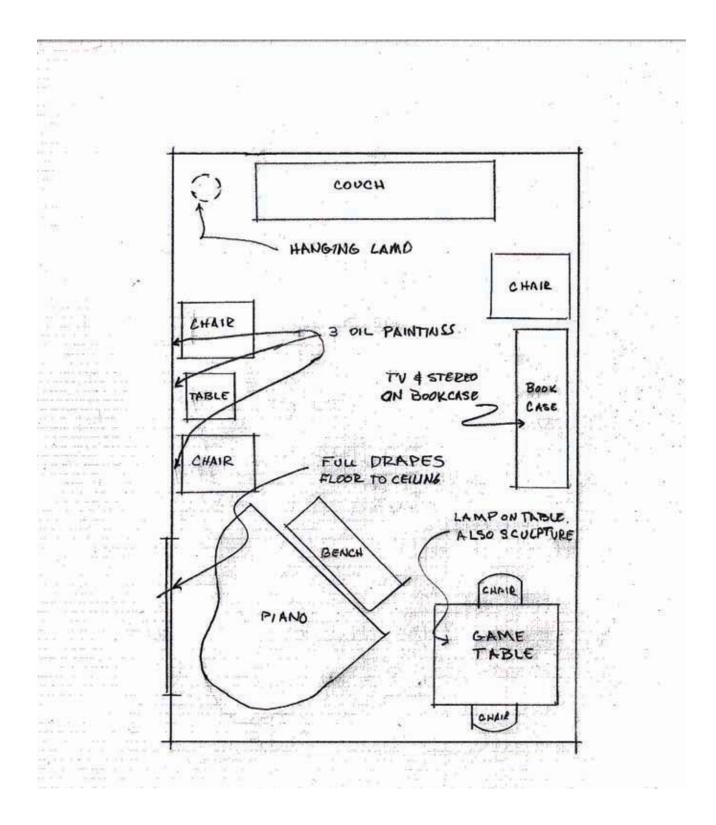

Make a list one room at a time. Try to visualize each wall, what was on it or against it. A sketch will sometimes help, and we have provided a sample for you in the pages that follow.

Next, visualize each item on the wall. What was on or in it? If there were drawers in an item, visualize each drawer and its contents. When done with one item, move to the next.